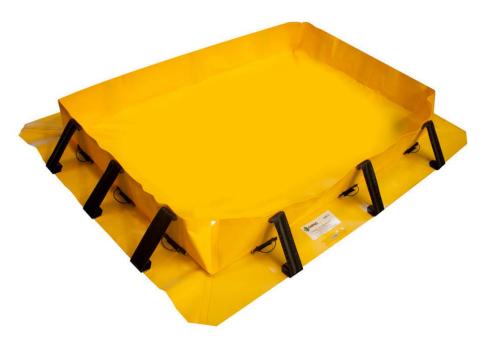

## 4'x6'x8"H – Stinger Yellow Jacket SKU# 57-468-YE-SU

Stinger Yellow Jacket Berms feature our snap-up stay design with and 8'' tall sidewall height for a lower profile. They are very chemically resistant and are cold rated to -55° F (-48° C) for superb performance in the harshest conditions.

- Compatible with grates to create a raised floor
- Sidewall stays are attached, so no parts to be lost

| Technical Data  |                          |
|-----------------|--------------------------|
| Dimensions      | 4' x 6' x 8"H            |
| Total Footprint | 5.5' x 7.5'              |
| Unit Weight     | 18 lbs                   |
| Spill Capacity  | 119 gal                  |
| Material        | 22 oz. PVC               |
| Regulations     | EPA, SPCC, UFC and NPDES |